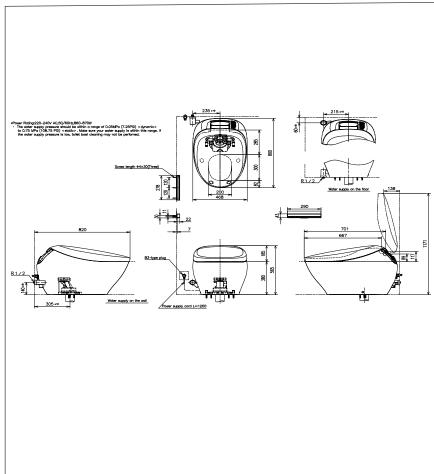

# Specifications 5 |

Flush System : TORNADO Water Use : 3.8L / 3L Rough-in : 305 mm

Water Pressure: 0.05MPa~0.75MPa Power Rating : 220~240V, 50/60Hz,

860~870W : 1.2 m

Length of

Power Cord

Size : 468W x 800D x 565H

## Parts description

CS903KVJ

Water Closet Bowl (S-Trap) (Rough-in 305)

Please consult a TOTO representative for details