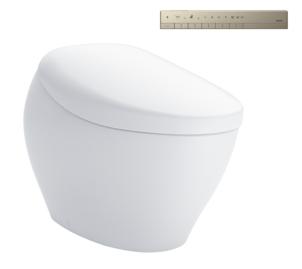

### NEOREST NX II

#### CS903KVJ

### **F**eatures

- Integrated appearance of luxury and streamlined cleanliness to create a elegant and seamless design
- Hybrid Ecology System WATER SAVING dual flush 3.8 / 3L - Minimum required water pressure only at 0.05MPa (Dynamic)
- HEATED SEAT with temperature control
- PREMIST water is sprayed inside the toilet bowl to make it difficult for dirt to adhere
- EWATER+ automatically spreads out and keeps clean toilet bowl and nozzle by preventing bacteria with sanitizing effect
- Auto powerful DEODORIZER activates after every usage
- Auto Soft light function usable for night time usage
- Adjustable WARM AIR DRYING
- Automatically cleans the wand jet
- AIR-IN WONDER WAVE Cleansing provides comfort and eco-friendliness

ACTILIGHT, cutting-edge technology. Photocatalytic glaze with UV light fired onto the bowl that breaks down microscopic waste pacticles

# Specifications 5 |

Flush System : TORNADO Water Use : 3.8L / 3L Rough-in : 305 mm

Water Pressure: 0.05MPa~0.75MPa Power Rating : 220~240V, 50/60Hz,

860~870W : 1.2 m

Length of

Power Cord

Size : 468W x 800D x 565H