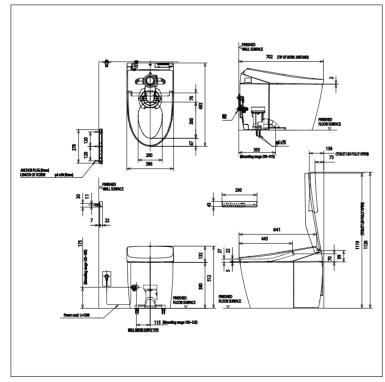

## **S**pecifications

Flush System : TORNADO

HYBRID ECOLOGY SYSTEM

Water Use : 3.0/3.8 L Rough-in : 305 mm

Water Pressure: 0.05MPa~0.75MPa

Power Rating : 826~1434W , 220V 50Hz

Length of : 1.2 m Power Cord

Size : 386W x 692D x 512H mm