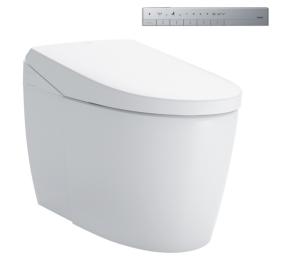

## NEOREST AS

## CES85510VJ

- The gapless, full-cover design of the lid gives a sense of cleanliness, while the silhouette and separation lines between parts are precisely coordinated to give the space a sharper.
- The toilet seat adopts ergonomic circular arc design to ensure comfortable seating
- The function can be improved by one button, which is convenient for cleaning
- The new upgraded intelligent cleaning system brings a more comfortable and clean experience.