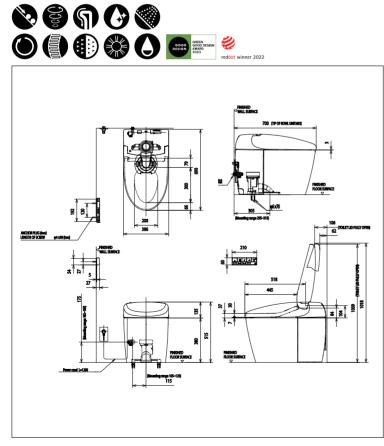

## **S**pecifications

| Flush System            | ; | TORNADO               |
|-------------------------|---|-----------------------|
|                         |   | HYBRID ECOLOGY SYSTEM |
| Water Use               | : | 3.0/3.8 L             |
| Rough-in                | : | 305 mm                |
| Water Pressure          | : | 0.05MPa~0.75MPa       |
| Power Rating            | : | 819~1428W , 220V 50Hz |
| Length of<br>Power Cord | : | 1.2 m                 |
| Size                    | ; | 386W x 690D x 515H mm |