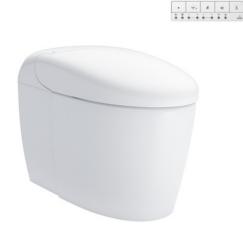

## TOILETS

NEOREST RS

## CES83410VJ

## **F**eatures

- The soft curves of the shape give the entire space an impression of security, brightness, and cleanliness.
- The toilet seat adopts ergonomic circular arc design to ensure comfortable seating
- The function can be improved by one button, which is convenient for cleaning
- The new upgraded intelligent cleaning system brings a more comfortable and clean experience.