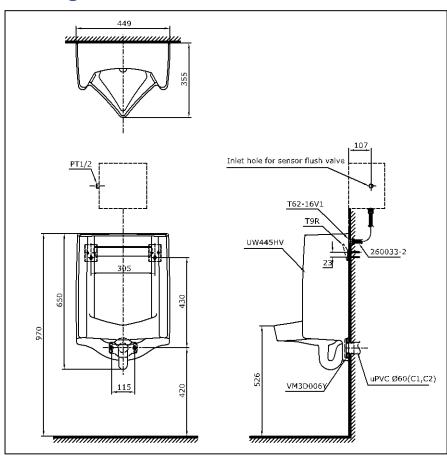

#### **Drawing:**

# **S**pecifications

Water Pressure : 0.05M~0.75 (MPa) Size : 355x449x650 (mm)

Minimum water Consumption : 0.5 L

## Parts description

UW445H

Urinal

○ UW445HV

Urinal Body

→ T9R

Hanger

O VM3D006Y

Wall Flange

Flush valve is not included

White