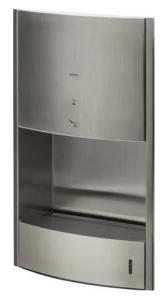

### **TYC602T**

### Hand Dryer

## **B**eatures

- A high-speed air jet blows water droplets off the hands in an instant
- A wide nozzle blows air that covers the entire surface area of the hands
- The stainless-steel exterior provides a high-end design feature
- Low energy consumption
- A water tray catches water droplets to prevent wet floors

# Parts Description

● TYC602T

High Speed Hand Dryer w/ Paper Dispenser and Waste Bin

Metallic Silver

Please consult a TOTO representative for details