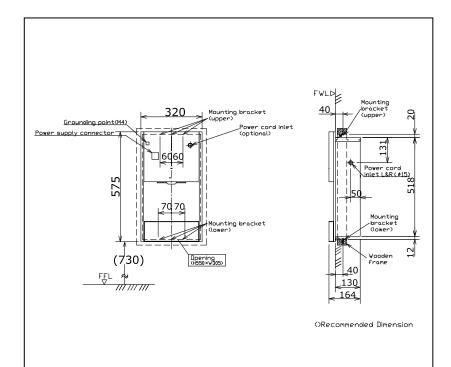

# **S**pecifications

Size : 320W x 164D x 575H mm

Power : Heater On : 605~675W Consumption : Heater Off : 380~440W

Power Supply : AC220 ~ 240V

Material :SUS304