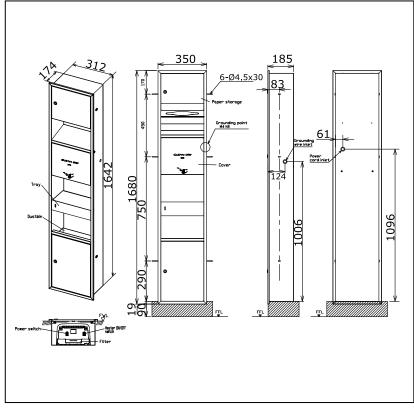

#### Hand Dryer Item number: TYC602P



# **B**eatures

Simple installation, easy to use

### S pecifications

Finish Material : Nickel Chrome : Aluminium

# Parts description

• TYC602P High Speed Hand Dryer with Paper Dispenser and Waste Bin (Stainless Steel)(AC220V)

#### **Drawing:**



#### Remarks:

Please result TOTO sales representative for detail.

TOTO (THAILAND) CO.,LTD Bangkok Office : G Tower Grand Rama 9,12th Floor, South Wing, 9 Rama IX Road,Huaykwang Sub-district,Huaykwang District, Bangkok. 10310 Thailand Tel : +(66)2-117-9520(AUTO) Fax : +(66)2-117-9527 th.toto.com

All rights reserved by TOTO company. Specifications and size are subject to change without notice.