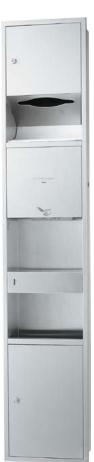

# Parts description

• TYC602P High Speed Hand Dryer with Paper Dispenser and Waste Bin (Stainless Steel)(AC220V)