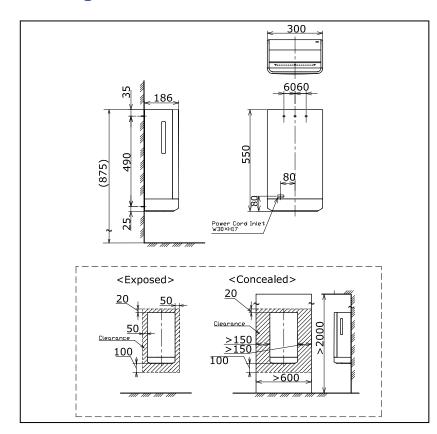

#### **Drawing:**

**Remarks:** Please result TOTO sales representative for detail.

TOTO (THAILAND) CO., LTD

Bangkok Office : G Tower Grand Rama 9,12th Floor, South Wing, 9 Rama IX Road,Huaykwang Sub-district,Huaykwang District, Bangkok. 10310 Thailand Tel : +(66)2-117-9520(AUTO) Fax : +(66)2-117-9527 th.toto.com