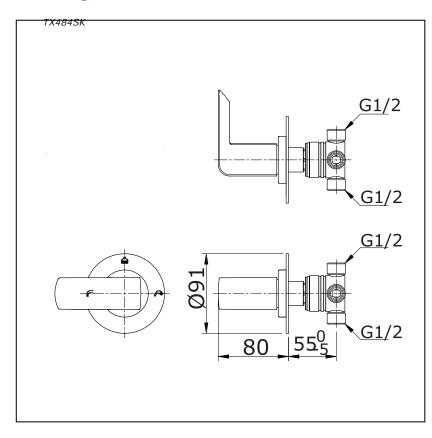

## **Drawing:**

Remarks:

Please result TOTO sales representative for detail.

TOTO (THAILAND) CO.,LTD

Bangkok Office : G Tower Grand Rama 9,12th Floor, South Wing, 9 Rama IX Road,Huaykwang Sub-district,Huaykwang District, Bangkok. 10310 Thailand Tel : +(66)2-117-9520(AUTO) Fax : +(66)2-117-9527 th.toto.com