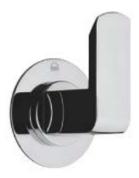

## Item number: TX484SK COCKTAIL Series

## **F**eatures

- Modern styling to complement the COCKTAIL design suite
- Durable finishes

• TX484SK 3 Way Diverter (1 in 3 out)