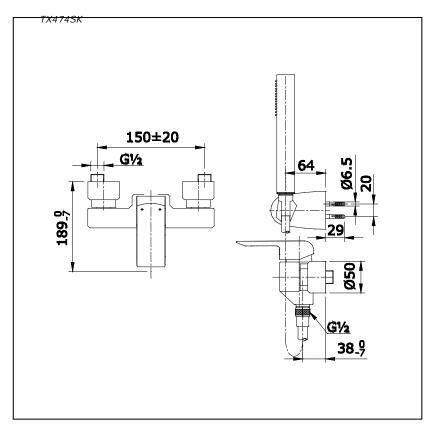

### Item number: TX474SK COCKTAIL Series



#### **Drawing:**



# **F**eatures

- Modern styling to complement the COCKTAIL design suite
- Durable finishes

## **S**pecifications

| Water Pressure | : 0.05MPa - 0.75MPa |
|----------------|---------------------|
| Finish         | : Nickel Chrome     |
| Material       | : Brass             |
| Flow Rate/     | : >9L/min @0.1MPa.  |
| Water usage    |                     |

# Parts description

• TX474SK Single Lever Shower Set

Remarks: Please result TOTO sales representative for detail.

TOTO (THAILAND) CO.,LTD Bangkok Office : G Tower Grand Rama 9,12th Floor, South Wing, 9 Rama IX Road,Huaykwang Sub-district,Huaykwang District, Bangkok. 10310 Thailand Tel : +(66)2-117-9520(AUTO) Fax : +(66)2-117-9527 th.toto.com