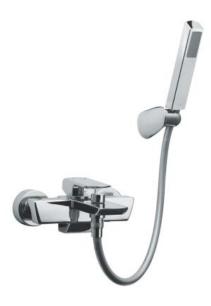

#### Item number: TX471SK COCKTAIL Series

## Parts description

• TX471SK Single Lever Bath and Shower Set