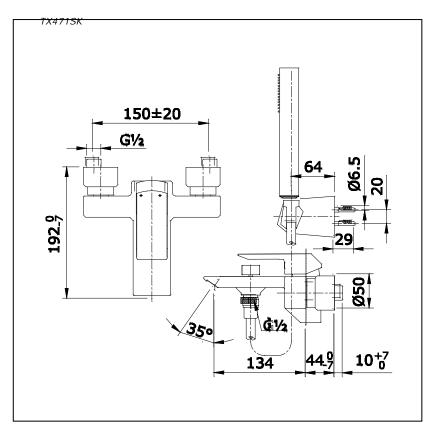

#### **Drawing:**

Remarks: Please result TOTO sales representative for detail.

TOTO (THAILAND) CO.,LTD Bangkok Office : G Tower Grand Rama 9,12th Floor, South Wing, 9 Rama IX Road,Huaykwang Sub-district,Huaykwang District, Bangkok. 10310 Thailand Tel : +(66)2-117-9520(AUTO) Fax : +(66)2-117-9527 th.toto.com