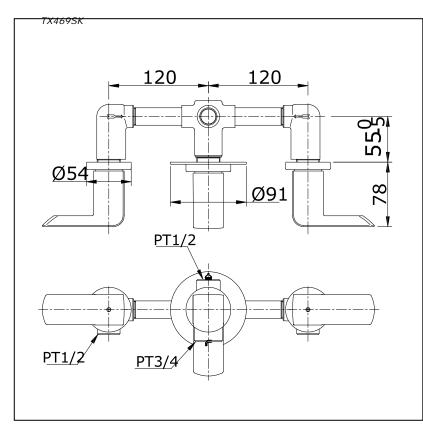

#### **Drawing:**

## Parts description

• **TX469SK** Mixing Valve for Bath and Shower with Diverter

Remarks:

Please result TOTO sales representative for detail.

TOTO (THAILAND) CO., LTD

Bangkok Office : G Tower Grand Rama 9,12th Floor, South Wing, 9 Rama IX Road,Huaykwang Sub-district,Huaykwang District, Bangkok. 10310 Thailand Tel : +(66)2-117-9520(AUTO) Fax : +(66)2-117-9527 th.toto.com