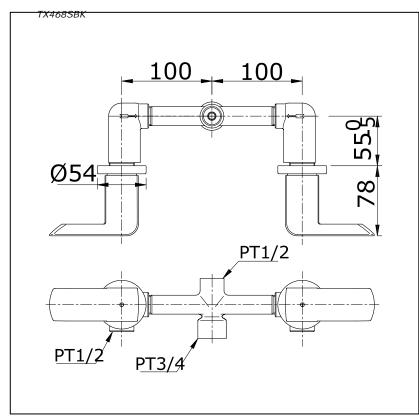

#### **Drawing:**

**Remarks**: Please result TOTO sales representative for detail.

TOTO (THAILAND) CO.,LTD Bangkok Office : G Tower Grand Rama 9,12th Floor, South Wing, 9 Rama IX Road,Huaykwang Sub-district,Huaykwang District, Bangkok. 10310 Thailand Tel : + (66)2-117-9520(AUTO). Fax : + (66)2-117-9527 th.toto.com