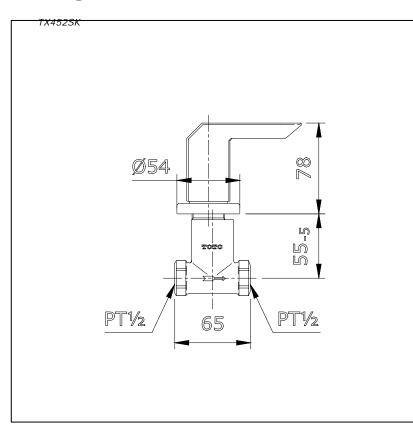

#### **Drawing:**

TOTO (THAILAND) CO.,LTD Bangkok Office : G Tower Grand Rama 9,12th Floor, South Wing, 9 Rama IX Road,Huaykwang Sub-district,Huaykwang District, Bangkok. 10310 Thailand Tel : + (66)2-117-9520(AUTO) Fax : + (66)2-117-9527 th.toto.com