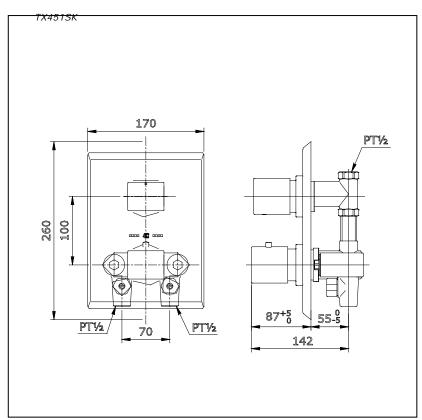

## Item number: TX451SK COCKTAIL Series



## **B**eatures

- Modern styling to complement the COCKTAIL design suite
- Durable finishes

# **S**pecifications

Water Pressure : 0.05MPa - 0.75MPa Finish : Nickel Chrome

Material : Brass

Flow Rate/ : >6L/min @0.1MPa. Water usage

arts description

• TX451SK

Thermostat Bath or Shower Mixer With Stop Valve

### **Drawing:**



#### Remarks:

Please result TOTO sales representative for detail.

TOTO (THAILAND) CO.,LTD

Bangkok Office: G Tower Grand Rama 9,12th Floor, South Wing, 9 Rama IX Road, Huaykwang Sub-district, Huaykwang District, Bangkok. 10310 Thailand Tel: +(66)2-117-9520(AUTO). Fax: +(66)2-117-9527