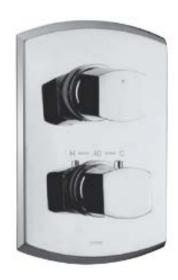

## Item number: TX451SK COCKTAIL Series

## **B**eatures

- Modern styling to complement the COCKTAIL design suite
- Durable finishes

# **S**pecifications

Water Pressure : 0.05MPa - 0.75MPa Finish : Nickel Chrome

Material : Brass

Flow Rate/ : >6L/min @0.1MPa. Water usage

arts description

• TX451SK

Thermostat Bath or Shower Mixer With Stop Valve