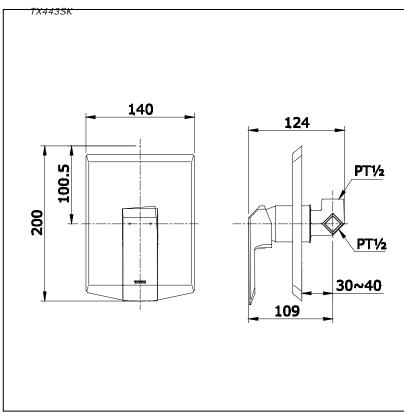

#### Item number: TX443SK COCKTAIL Series



# **F**eatures

- Modern styling to complement the COCKTAIL design suite
- Durable finishes

### **S**pecifications

| Water Pressure | : 0.05MPa - 0.75MPa |
|----------------|---------------------|
| Finish         | : Nickel Chrome     |
| Material       | : Brass             |
| Flow Rate/     | : >9L/min @0.1MPa.  |
| (Bath side)    |                     |
| Flow Rate/     | : >6L/min @0.1MPa.  |
| (Shower side)  |                     |

## Parts description

• TX443SK Single Lever Bath and Shower Mixer

#### **Drawing:**



#### Remarks:

Please result TOTO sales representative for detail.

TOTO (THAILAND) CO.,LTD

Bangkok Office : G Tower Grand Rama 9,12th Floor, South Wing, 9 Rama IX Road, Huaykwang Sub-district, Huaykwang District, Bangkok. 10310 Thailand Tel : +(66)2-117-9520(AUTO) Fax : +(66)2-117-9527 th.toto.com

All rights reserved by TOTO company. Specifications and size are subject to change without notice.