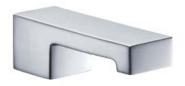

### Item number: TX441SI ICON Series





- Modern styling to complement the Icon design suite
- Durable finishes

# Specifications |

Water Pressure: 0.05MPa - 0.75MPa

Hole : 1 Hole

Finish : Nickel Chrome

Material

Material : Brass Flow Rate : >9 L/min @0.1 Mpa.

(Bath Side)

## Parts description

TX441SI

Bath Spout

#### **Drawing:**



#### Remarks:

Please result TOTO sales representative for detail.

TOTO (THAILAND) CO.,LTD

Bangkok Office : G Tower Grand Rama 9,12th Floor, South Wing, 9 Rama IX Road, Huaykwang Sub-district, Huaykwang District, Bangkok. 10310 Thailand
Tel : +(66)2-117-9520(AUTO) Fax : +(66)2-117-9527
th.toto.com