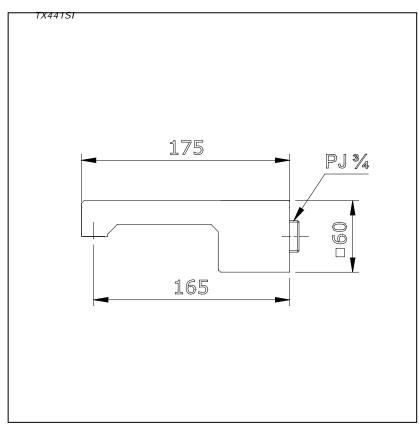

### Item number: TX441SI ICON Series





- Modern styling to complement the Icon design suite
- Durable finishes

# Specifications |

Water Pressure: 0.05MPa - 0.75MPa

Hole : 1 Hole

Finish : Nickel Chrome

Material

Material : Brass Flow Rate : >9 L/min @0.1 Mpa.

(Bath Side)

## Parts description

TX441SI

Bath Spout

#### **Drawing:**



#### Remarks:

Please result TOTO sales representative for detail.

TOTO (THAILAND) CO.,LTD

Bangkok Office : G Tower Grand Rama 9,12th Floor, South Wing, 9 Rama IX Road, Huaykwang Sub-district, Huaykwang District, Bangkok. 10310 Thailand
Tel : +(66)2-117-9520(AUTO) Fax : +(66)2-117-9527
th.toto.com