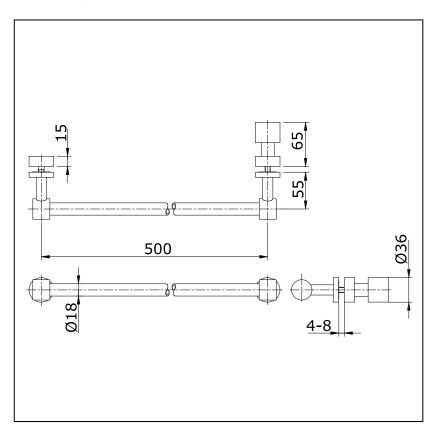

#### **Drawing:**

Remarks:

Please result TOTO sales representative for detail.

TOTO (THAILAND) CO., LTD

Bangkok Office : G Tower Grand Rama 9,12th Floor, South Wing, 9 Rama IX Road,Huaykwang Sub-district,Huaykwang District, Bangkok. 10310 Thailand Tel : + (66)2-117-9520(AUTO) Fax : + (66)2-117-9527 th.toto.com