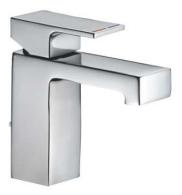

#### Item number: TX108LI ICON Series

# **F**eatures

- Modern styling to complement the Icon design suite
- Durable finishes

## Parts description

• TX108LI

Single Lever Lavatory Faucet with Pop-Up Waste

**Remarks:** 

Please result TOTO sales representative for detail.

TOTO (THAILAND) CO.,LTD Bangkok Office : G Tower Grand Rama 9,12th Floor, South Wing, 9 Rama IX Road,Huaykwang Sub-district,Huaykwang District, Bangkok. 10310 Thailand Tel : + (66)2-117-9520(AUTO) Fax : + (66)2-117-9527 th.toto.com