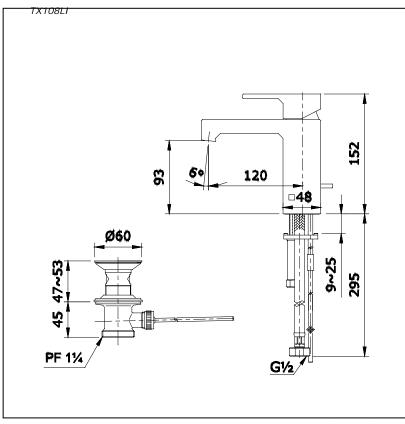

#### Item number: TX108LI ICON Series



### **Drawing:**



# **F**eatures

- Modern styling to complement the Icon design suite
- Durable finishes

## **S**pecifications

| Water Pressure | 1 | 0.05MPa - 0.75MPa |
|----------------|---|-------------------|
| Hole           | : | 1 Hole            |
| Finish         | 1 | Nickel Chrome     |
| Material       | : | Brass             |
| Flow Rate/     | 1 | <6L/min @0.1MPa.  |
| Water usage    |   |                   |
|                |   |                   |

## Parts description

• TX108LI

Single Lever Lavatory Faucet with Pop-Up Waste

**Remarks:** 

Please result TOTO sales representative for detail.

TOTO (THAILAND) CO.,LTD Bangkok Office : G Tower Grand Rama 9,12th Floor, South Wing, 9 Rama IX Road,Huaykwang Sub-district,Huaykwang District, Bangkok. 10310 Thailand Tel : + (66)2-117-9520(A