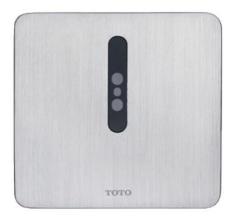

### Item number: TTUE601DC2E SENSOR FLUSH VALVES

#### • TTUE601DC2E

Concealed Urinal Sensor Flush Valve (Battery) for Back Inlet