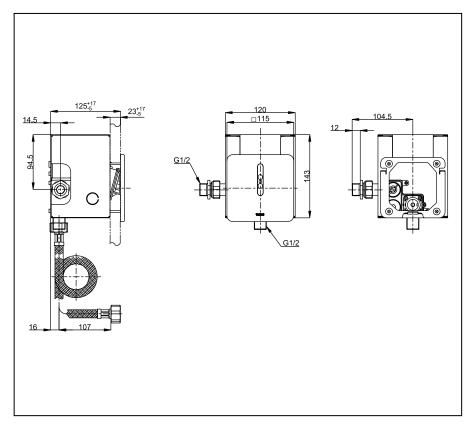

### Item number: TTUE601DC2E SENSOR FLUSH VALVES



## **D**eatures

- Automatic flushing : hands-free and hygiene
- The sensor is encased in heavyduty glass, to protect from vandalism
- Water saving

# **S**pecifications

Water Pressure : 0.07MPa - 0.75MPa Flush Volume : 0.5 L

## Parts description

#### • TTUE601DC2E

Concealed Urinal Sensor Flush Valve (Battery) for Back Inlet



#### **Drawing:**



#### **Remarks:**

Please result TOTO sales representative for detail.

TOTO (THAILAND) CO.,LTD Bangkok Office : G Tower Grand Rama 9,12th Floor, South Wing, 9 Rama IX Road,Huaykwang Sub-district,Huaykwang District, Bangkok. 10310 Thailand Tel : +(66)2-117-9520(AUTO) Fax : +(66)2-117-9527 th.toto.com