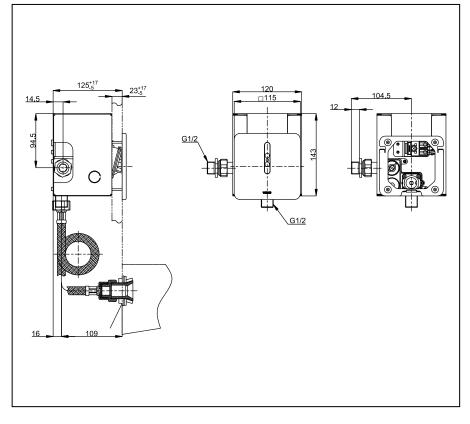

### Item number: TTUE601AC3E SENSOR FLUSH VALVES



## **D**eatures

- Automatic flushing : hands-free and hygiene
- The sensor is encased in heavyduty glass, to protect from vandalism
- Water saving

# **S**pecifications

Water Pressure : 0.07MPa - 0.75MPa Flush Volume : 0.5 L

## Parts description

#### • TTUE601AC3E

Concealed Urinal Sensor Flush Valve (AC220V) for Back Inlet



#### **Drawing:**



#### **Remarks:**

Please result TOTO sales representative for detail.

TOTO (THAILAND) CO.,LTD Bangkok Office : G Tower Grand Rama 9,12th Floor, South Wing, 9 Rama IX Road,Huaykwang Sub-district,Huaykwang District, Bangkok. 10310 Thailand Tel : +(66)2-117-9520(AUTO) Fax : +(66)2-117-9527 th.toto.com