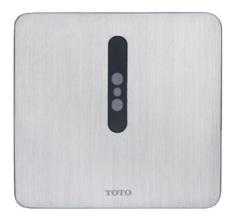

### Item number: TTUE601AC3E SENSOR FLUSH VALVES

## **D**eatures

- Automatic flushing : hands-free and hygiene
- The sensor is encased in heavyduty glass, to protect from vandalism
- Water saving

#### • TTUE601AC3E

Concealed Urinal Sensor Flush Valve (AC220V) for Back Inlet