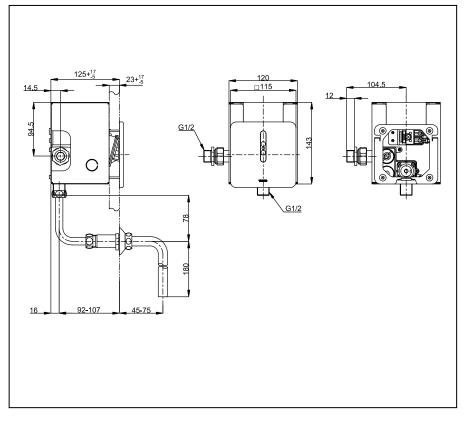

# **TOTO** | SPECIFICATION | FITTINGS

#### Item number: TTUE601AC1E SENSOR FLUSH VALVES



### **D**eatures

- Automatic flushing : hands-free and hygiene
- The sensor is encased in heavyduty glass, to protect from vandalism
- Water saving

## **S**pecifications

Water Pressure : 0.07MPa - 0.75MPa Flush Volume : 0.5 L

### Parts description

#### • TTUE601AC1E

Concealed Urinal Sensor Flush Valve (AC220V) for Top Inlet



#### **Drawing:**



#### **Remarks:**

Please result TOTO sales representative for detail.

TOTO (THAILAND) CO.,LTD Bangkok Office : G Tower Grand Rama 9,12th Floor, South Wing, 9 Rama IX Road,Huaykwang Sub-district,Huaykwang District, Bangkok. 10310 Thailand Tel : +(66)2-117-9520(AUTO) Fax : +(66)2-117-9527 th.toto.com