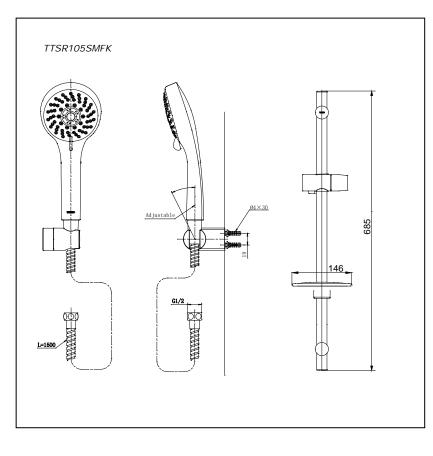

### Item number: TTSR105SMFK REI-R Series

#### **Drawing:**

## Parts description

TTSR105SMFK 5 Mode Hand Shower Set With Sliding Rail