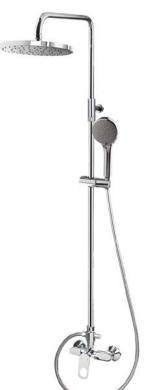

## Item number: TTMR305SMFK



### **Drawing:**



### **REI-R Series**

# **F**eatures

- Sharp-lined smart design exclusively for REI- Round series
- Durable finishes

## **S**pecifications

| Water Pressure | : 0.05MPa - 0.75MPa |
|----------------|---------------------|
| Finish         | : Nickel Chrome     |
| Material       | : Brass             |
| Flow Rate/     | : <6L/min @0.1MPa.  |
| Water usage    |                     |

## Parts description

#### • TTMR305SMFK

Single Lever Shower Column set with 5 Mode Hand Shower

#### Remarks:

Please result TOTO sales representative for detail.

TOTO (THAILAND) CO.,LTD Bangkok Office : G Tower Grand Rama 9,12th Floor, South Wing, 9 Rama IX Road,Huaykwang Sub-district,Huaykwang District, Bangkok. 10310 Thailand Tel : +(66)2-117-9520(AUTO) Fax : +(66)2-117-9527 th.to