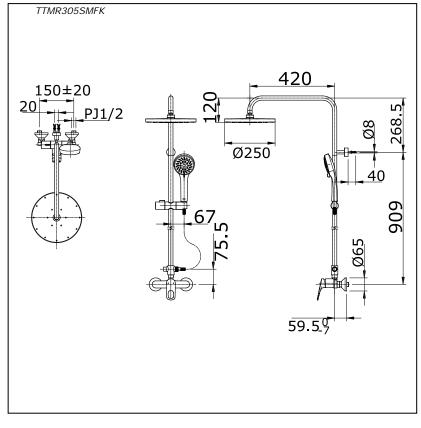

## Item number: TTMR305SMFK



### **Drawing:**



### **REI-R Series**

# **F**eatures

- Sharp-lined smart design exclusively for REI- Round series
- Durable finishes

## **S**pecifications

| Water Pressure | : 0.05MPa - 0.75MPa |
|----------------|---------------------|
| Finish         | : Nickel Chrome     |
| Material       | : Brass             |
| Flow Rate/     | : <6L/min @0.1MPa.  |
| Water usage    |                     |

## Parts description

#### • TTMR305SMFK

Single Lever Shower Column set with 5 Mode Hand Shower

#### Remarks:

Please result TOTO sales representative for detail.

TOTO (THAILAND) CO.,LTD Bangkok Office : G Tower Grand Rama 9,12th Floor, South Wing, 9 Rama IX Road,Huaykwang Sub-district,Huaykwang District, Bangkok. 10310 Thailand Tel : +(66)2-117-9520(AUTO) Fax : +(66)2-117-9527 th.toto.com