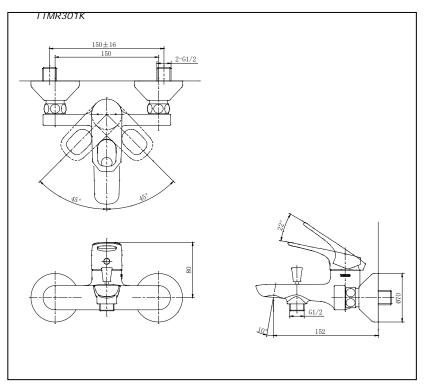

**TOTO** | SPECIFICATION | FITTINGS

### Item number: TTMR301K REI-R Series



#### **Drawing:**



# **B**eatures

- Sharp-lined smart design exclusively for REI- Round series
- Durable finishes

## **S**pecifications

| Water Pressure | : 0.05MPa - 0.75MPa  |
|----------------|----------------------|
| Finish         | : Nickel Chrome      |
| Material       | : Brass              |
| Flow Rate      | : >9 L/min @0.1 Mpa. |
| (Bath Side)    |                      |
| Flow Rate      | : >6L/min @0.1MPa.   |
| (Shower Side)  |                      |
|                |                      |

## Parts description

#### • TTMR301K

Single Lever Bath and Shower Mixer without Hand Shower Set

Remarks: Please result TOTO sales representative for detail.

TOTO (THAILAND) CO.,LTD Bangkok Office : G Tower Grand Rama 9,12th Floor, South Wing, 9 Rama IX Road,Huaykwang Sub-district,Huaykwang Dist