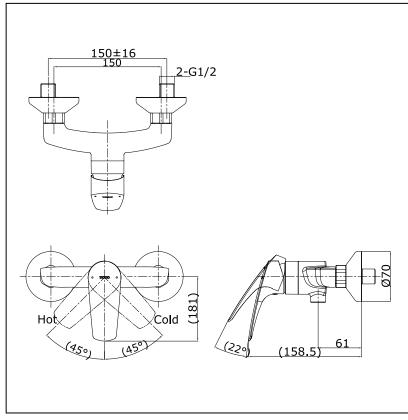

## **Drawing:**

**Remarks:** Please result TOTO sales representative for detail.

TOTO (THAILAND) CO.,LTD Bangkok Office : G Tower Grand Rama 9,12th Floor, South Wing, 9 Rama IX Road,Huaykwang Sub-district,Huaykwang District, Bangkok. 10310 Thailand Tel : +(66)2-117-9520(AUTO) Fax : +(66)2-117-9527 th.toto.com