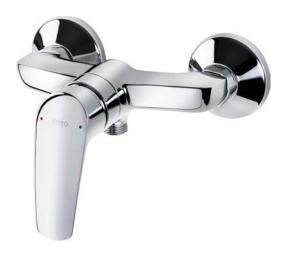

**TOTO** | SPECIFICATION | FITTINGS

## Item number: TTMC302K CRES Series





| Water Pressure | 1 | 0.05MPa - 0.75MPa |
|----------------|---|-------------------|
| Hole           | : | 2 Holes           |
| Finish         | : | Nickel Chrome     |
| Material       | ÷ | Brass             |



## • TTMC302K

Single Lever Shower Mixer without Hand Shower set

## **Drawing:**



**Remarks:** Please result TOTO sales representative for detail.

TOTO (THAILAND) CO.,LTD Bangkok Office : G Tower Grand Rama 9,12th Floor, South Wing, 9 Rama IX Road,Huaykwang Sub-district,Huaykwang District, Bangkok. 10310 Thailand Tel : +(66)2-117-9520(AUTO) Fax : +(66)2-117-9527 th.toto.com