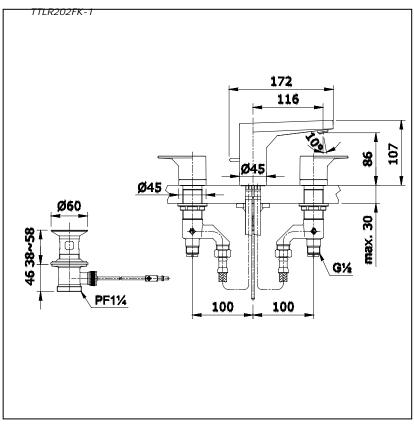

#### Item number: TTLR202FK-1 REI-S Series





# **F**eatures

- Sharp-lined smart design exclusively for REI- Square series
- Durable finishes

## **S**pecifications

| Water Pressure | 1 | 0.05MPa - 0.75MPa |
|----------------|---|-------------------|
| Hole           | : | 3 Holes           |
| Finish         | ÷ | Nickel Chrome     |
| Material       | 1 | Brass             |
| Flow Rate/     | ÷ | <6L/min @0.1MPa.  |
| Water usage    |   |                   |

### Parts description

• TTLR202FK-1 8" Lavatory Faucet with Pop-Up Waste

#### **Drawing:**



#### **Remarks:**

Please result TOTO sales representative for detail.

TOTO (THAILAND) CO.,LTD Bangkok Office : G Tower Grand Rama 9,12th Floor, South Wing, 9 Rama IX Road,Huaykwang Sub-district,Huaykwang District, Bangkok. 10310 Thailand Tel : +(66)2-117-9520(AUTO) Fax : +(66)2-117-9527 th.toto.com