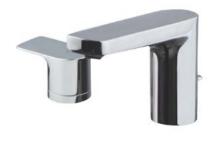

#### Item number: TTLR202FK-1 REI-S Series

### Parts description

• TTLR202FK-1 8" Lavatory Faucet with Pop-Up Waste