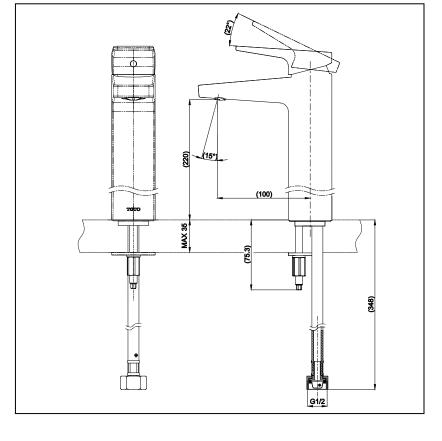

### S pecifications

| Water Pressure | ; | 0.05MPa - 0.75MPa |
|----------------|---|-------------------|
| Hole           | : | 1 Hole            |
| Finish         | : | Nickel Chrome     |
| Material       | : | Brass             |

#### • TTLR105FVKR

Extended Single Lever Lavatory Faucet without Pop-Up Waste

(Cold Water)

TOTO (THAILAND) CO.,LTD

Bangkok Office : G Tower Grand Rama 9,12th Floor, South Wing, 9 Rama IX Road,Huaykwang Sub-district,Huaykwang District, Bangkok. 10310 Thailand Tel : +(66)2-117-9520(AUTO) Fax : +(66)2-117-9527 th.toto.com