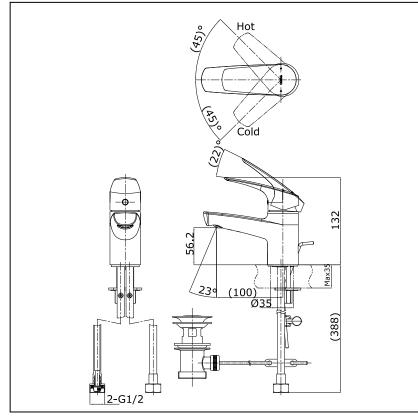

## **Drawing:**

**Remarks:** 

Please result TOTO sales representative for detail.

TOTO (THAILAND) CO.,LTD Bangkok Office : G Tower Grand Rama 9,12th Floor, South Wing, 9 Rama IX Road,Huaykwang Sub-district,Huaykwang District, Bangkok. 10310 Thailand Tel : +(66)2-117-9520(AUTO) Fax : +(66)2-117-9527 th.toto.com