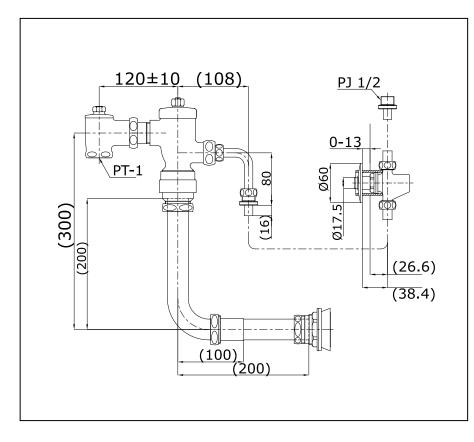

### Drawing:

Remarks:

Please result TOTO sales representative for detail.

TOTO (THAILAND) CO.,LTD Bangkok Office : G Tower Grand Rama 9,12th Floor, South Wing, 9 Rama IX Road,Huaykwang Sub-district,Huaykwang District, Bangkok. 10310 Thailand Tel : +(66)2-117-9520(AUTO) Fax : +(66)2-117-9527 th.toto.com