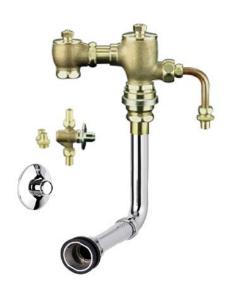

#### Item number: TSV406NL MANUAL FLUSH VALVES

# Parts description

• TSV406NL

Concealed Toilet Flush Valve with Vacuum Breaker