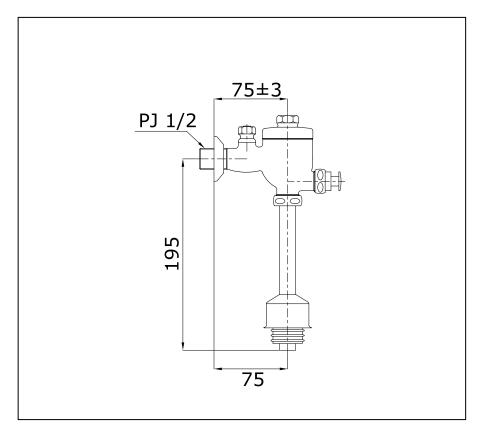

#### Drawing:

Remarks:

Please result TOTO sales representative for detail.

TOTO (THAILAND) CO.,LTD Bangkok Office : G Tower Grand Rama 9,12th Floor, South Wing, 9 Rama IX Road,Huaykwang Sub-district,Huaykwang District, Bangkok. 10310 Thailand Tel : +(66)2-117-9520(AUTO) Fax : +(66)2-117-9527 th.toto.com

### Parts description

• TS402P(HM) Urinal Flush Valve with Straight Pipe (Installation Distance : 75 mm)