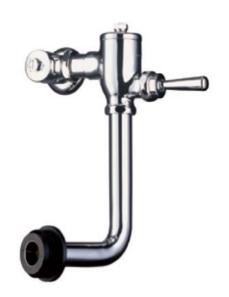

# **TOTO** | SPECIFICATION | FITTINGS

#### Item number: TS401NL MANUAL FLUSH VALVES





## **S**pecifications

| Water Pressure | 1 | 0.05MPa - 0.40MPa |
|----------------|---|-------------------|
| Finish         | : | Nickel Chrome     |
| Material       | : | Brass             |

### Parts description

TS401NL Toilet Flush Valve with Bended Pipe

#### Drawing:



Remarks:

Please result TOTO sales representative for detail.

TOTO (THAILAND) CO.,LTD Bangkok Office : G Tower Grand Rama 9,12th Floor, South Wing, 9 Rama IX Road,Huaykwang Sub-district,Huaykwang District, Bangkok. 10310 Thailand Tel : +(66)2-117-9520(AUTO) Fax : +(66)2-117-9527 th.toto.com