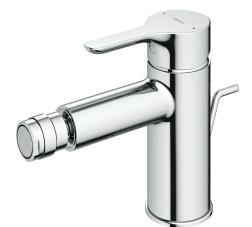

## FAUCETS

LB Series Bidet Faucet (w/ pop-up)

TRS01301T

- Design Concept is Life and Branch
- TOTO original cartridge for smooth control
- High corrosion resistance plating
- TOTO aerated water technology, ECOCAP adds air to the water to achieve full water jet with less amount of water usage.

| Finish   | : Chrome |
|----------|----------|
| Material | : Brass  |

• TRS01301T Bidet Faucet (w/ pop-up)

*Please consult a TOTO representative for details* 

TOTO (THAILAND) CO., LTD

Bangkok Office : G Tower Grand Rama 9,12th Floor, South Wing, 9 Rama IX Road,Huaykwang Sub-district,Huaykwang District, Bangkok. 10310 Thailand Tel : +(66)2-117-9520(AUTO) Fax : +(66)2-117-9527 th.toto.com