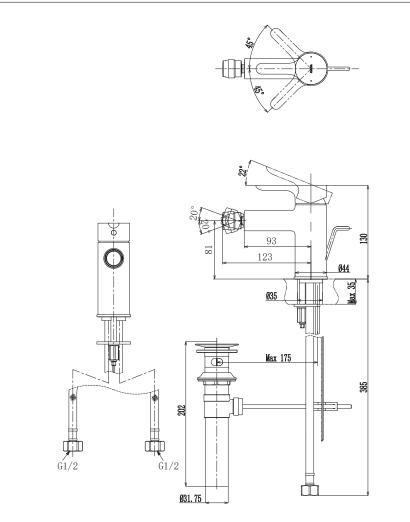

| Finish   | : Chrome |
|----------|----------|
| Material | : Brass  |

• TRS01301T Bidet Faucet (w/ pop-up)

*Please consult a TOTO representative for details* 

TOTO (THAILAND) CO., LTD

Bangkok Office : G Tower Grand Rama 9,12th Floor, South Wing, 9 Rama IX Road,Huaykwang Sub-district,Huaykwang District, Bangkok. 10310 Thailand Tel : +(66)2-117-9520(AUTO) Fax : +(66)2-117-9527 th.toto.com