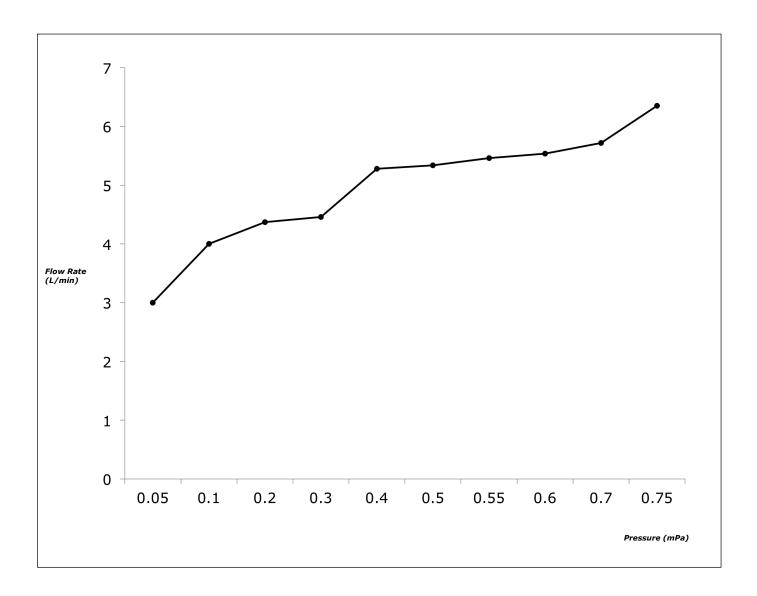

ucet (w/ pop-up)







TRS01301T



- Design Concept is Life and Branch
- TOTO original cartridge for smooth control
- High corrosion resistance plating
- TOTO aerated water technology, ECOCAP adds air to the water to achieve full water jet with less amount of water usage.



| Finish   | : Chrome |
|----------|----------|
| Material | : Brass  |



• TRS01301T Bidet Faucet (w/ pop-up)

*Please consult a TOTO representative for details* 

TOTO (THAILAND) CO., LTD

Bangkok Office : G Tower Grand Rama 9,12th Floor, South Wing, 9 Rama IX Road,Huaykwang Sub-district,Huaykwang District, Bangkok. 10310 Thailand Tel : +(66)2-117-9520(AUTO) Fax : +(66)2-117-9527 th.toto.com

All rights reserved by TOTO company. Specifications and size are subject to change without notice.

Faucets

## Flow Rate