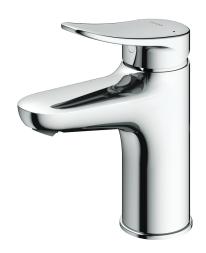

### LF Series Single Lever Lavatory Faucet (cold only)

#### TLS04101T

## eatures

- Design Concept is Life and Flex.
- TOTO original catridge for smooth control
- High corrosion resistance plating
- TOTO aerated water technology, ECOCAP adds air to the water to achieve full water jet with less amount of water usage.