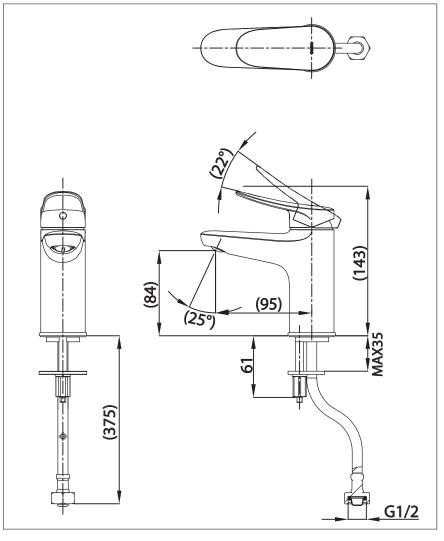

# Parts Description

TLS04101T Single Lever Lavatory Faucet (cold only)

Please consult a TOTO representative for

TOTO (THAILAND) CO.,LTD

Bangkok Office: G Tower Grand Rama 9,12th Floor, South Wing, 9 Rama IX Road, Huaykwang Sub-district, Huaykwang District, Bangkok. 10310 Thailand Tel: +(66)2-117-9520(AUTO) Fax: +(66)2-117-9527 th.toto.com