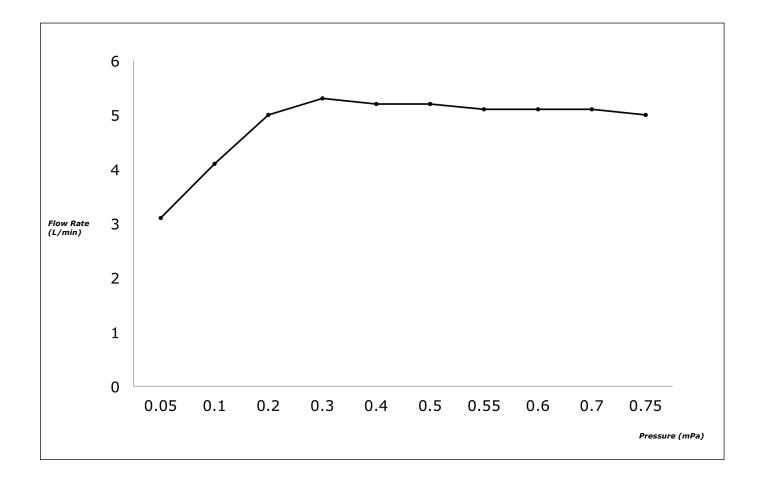

## TOTO

### **FAUCETS**

#### TLS03307T

#### LC Series Wall-Mount Single Lever Lavatory Faucet (Short Spout) w/o waste fitting



- Design Concept is Life and Courve
- TOTO original catridge for smooth control
- High corrosion resistance plating
- TOTO aerated water technology, ECOCAP adds air to the water to achieve full water jet with less amount of water usage.



## GREEN CHALLENGE







# **S**pecifications

Finish : Chrome

Material : Brass

Water Pressure : 0.05 ∼ 1.0 Mpa

# Parts Description

TLS03307T

Wall-Mount Single Lever Lavatory Faucet (Short Spout) w/o waste fitting

Please consult a TOTO representative for details

th.toto.com

### Flow Rate