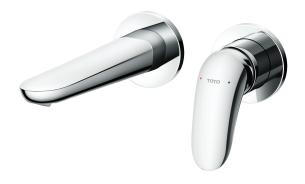

#### TLS03307T

#### LC Series Wall-Mount Single Lever Lavatory Faucet (Short Spout) w/o waste fitting

- Design Concept is Life and Courve
- TOTO original catridge for smooth control
- High corrosion resistance plating
- TOTO aerated water technology, ECOCAP adds air to the water to achieve full water jet with less amount of water usage.