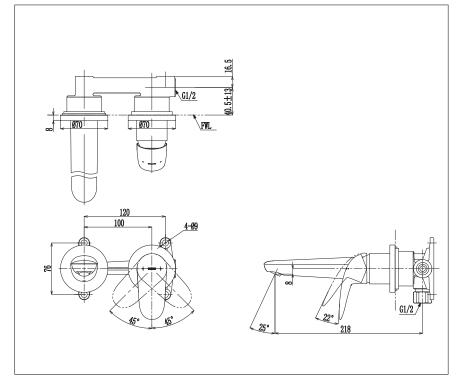

# Parts Description

TLS03307T

Wall-Mount Single Lever Lavatory Faucet (Short Spout) w/o waste fitting

Please consult a TOTO representative for details

th.toto.com