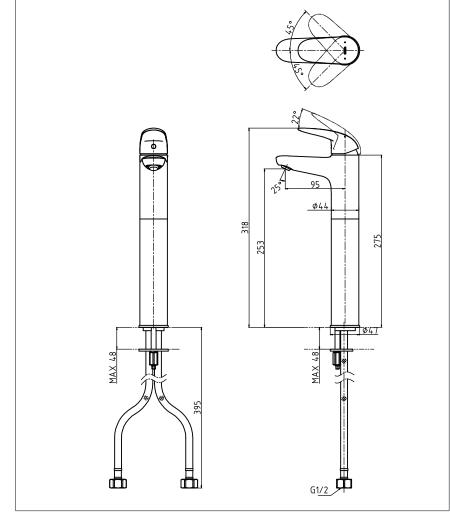

| Finish         | : Chrome         |
|----------------|------------------|
| Material       | : Brass          |
| Water Pressure | : 0.05 ~ 1.0 Mpa |

• **TLS03306T** Single Lever Lavatory Faucet (Tall Vessel) (w/o pop-up)

## TLS03306T

Faucets