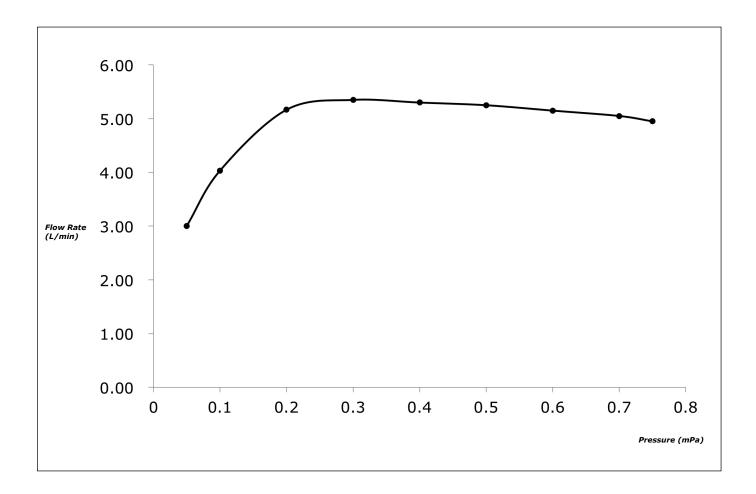

## Flow Rate

| Finish         | : Chrome         |
|----------------|------------------|
| Material       | : Brass          |
| Water Pressure | : 0.05 ~ 1.0 Mpa |

• **TLS03306T** Single Lever Lavatory Faucet (Tall Vessel) (w/o pop-up)