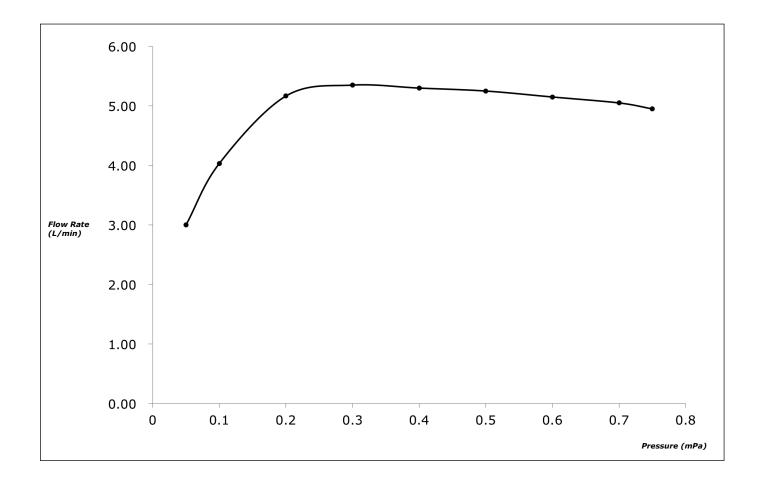

### TOTO

#### **FAUCETS**

#### TLS03304T

#### LC Series Single Lever Lavatory Faucet (Semi-tall Vessel) (w/o pop-up)





- Design Concept is Life and Courve
- TOTO original catridge for smooth control
- High corrosion resistance plating
- TOTO aerated water technology, ECOCAP adds air to the water to achieve full water jet with less amount of water usage.









# **S**pecifications

Finish : Chrome

Material : Brass

Water Pressure :  $0.05 \sim 1.0 \text{ Mpa}$ 

## Parts Description

● TLS03304T

Single Lever Lavatory Faucet (Semi-tall Vessel) (w/o pop-up)

Please consult a TOTO representative for details

### Flow Rate