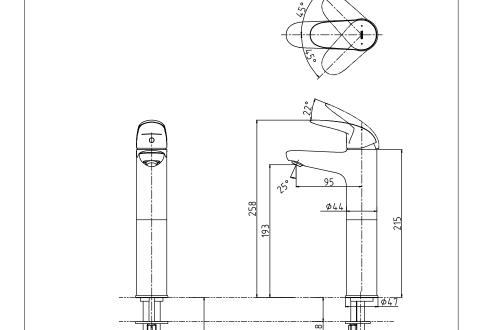

#### TLS03304T

# **S**pecifications

Finish : Chrome

Material : Brass

Water Pressure :  $0.05 \sim 1.0 \text{ Mpa}$ 

## Parts Description

● TLS03304T

Single Lever Lavatory Faucet (Semi-tall Vessel) (w/o pop-up)

Please consult a TOTO representative for details