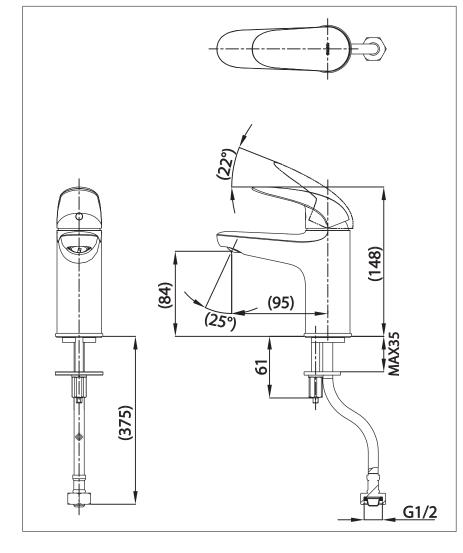

## **S**pecifications

| Finish   | : Chrome |
|----------|----------|
| Material | : Brass  |

Water Pressure : 0.05 ~ 1.0 Mpa

TLS03101T Single Lever Lavatory Faucet (cold only)

Please consult a TOTO representative for details