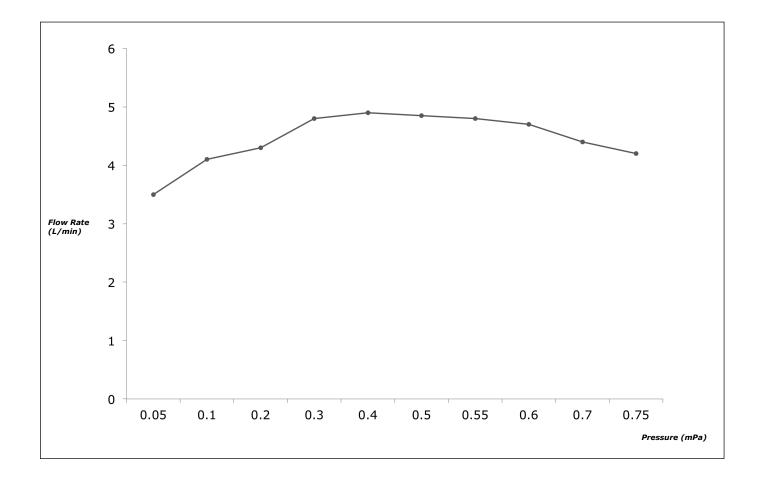

### TOTO

#### **FAUCETS**

#### TLS02307T

#### LN Series Wall-Mount Single Lever Lavatory Faucet (Short Spout) w/o waste fitting





- Design Concept is Life and Nostalgia
- TOTO original cartridge for smooth control
- High corrosion resistance plating
- TOTO aerated water technology, ECOCAP adds air to the water to achieve full water jet with less amount of water usage.









## **S**pecifications

Finish : Chrome

Material : Brass

Water Pressure : 0.05 ~ 1.0 Mpa

# Parts Description

• TLS02307T

Wall-Mount Single Lever Lavatory Faucet (Short Spout) w/o waste fitting

Please consult a TOTO representative for details

### Flow Rate