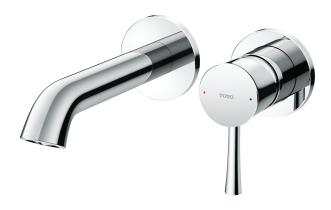

#### TLS02307T

#### LN Series Wall-Mount Single Lever Lavatory Faucet (Short Spout) w/o waste fitting

- Design Concept is Life and Nostalgia
- TOTO original cartridge for smooth control
- High corrosion resistance plating
- TOTO aerated water technology, ECOCAP adds air to the water to achieve full water jet with less amount of water usage.

# Parts Description

• TLS02307T

Wall-Mount Single Lever Lavatory Faucet (Short Spout) w/o waste fitting

Please consult a TOTO representative for details