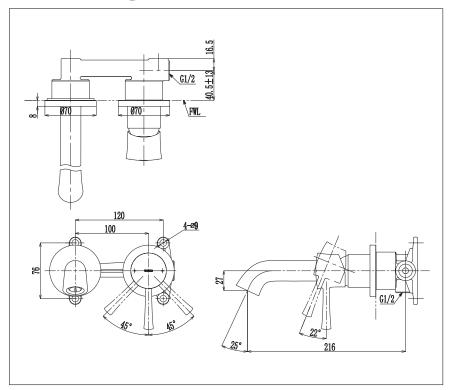

## **S**pecifications

Finish : Chrome

Material : Brass

Water Pressure : 0.05 ~ 1.0 Mpa

# Parts Description

• TLS02307T

Wall-Mount Single Lever Lavatory Faucet (Short Spout) w/o waste fitting

Please consult a TOTO representative for details