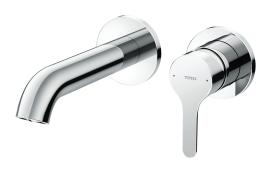

#### TLS01309T

#### LB Series Wall-Mount Single Lever Lavatory Faucet (Short Spout) w/o waste fitting

# Parts Description

TLS01309T

Wall-Mount Single Lever Lavatory Faucet (Short Spout) w/o waste fitting

Please consult a TOTO representative for details