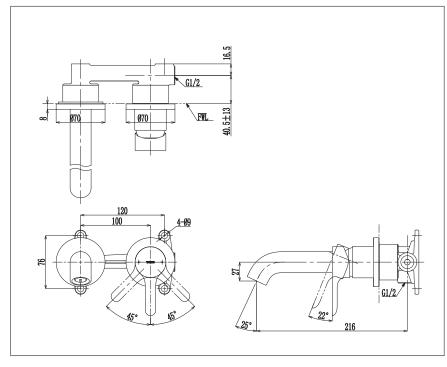

# Parts Description

TLS01309T

Wall-Mount Single Lever Lavatory Faucet (Short Spout) w/o waste fitting

Please consult a TOTO representative for details