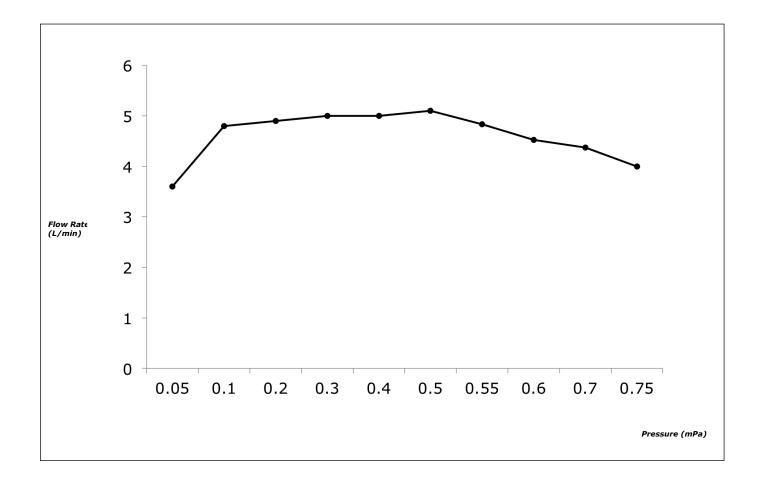

### TOTO

#### **FAUCETS**

#### TLS01309T

#### LB Series Wall-Mount Single Lever Lavatory Faucet (Short Spout) w/o waste fitting



# **E**eatures

- Design Concept is Life and Branch
- TOTO original cartridge for smooth control
- High corrosion resistance plating
- TOTO aerated water technology, ECOCAP adds air to the water to achieve full water jet with less amount of water usage.









# **S**pecifications

Finish : Chrome

Material : Brass

Water Pressure : 0.05 ~ 1.0 Mpa

# Parts Description

TLS01309T

Wall-Mount Single Lever Lavatory Faucet (Short Spout) w/o waste fitting

Please consult a TOTO representative for details

### Flow Rate