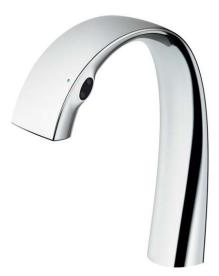

**TOTO** | SPECIFICATION | Auto Faucet

# Item number: TLP01701T

# **B**eatures

- Elegant and graceful appearance
- Smooth curve reveals quality of dignity.
- Unique soft flow technology brings you a unprecedented soft and gentle sense of water.