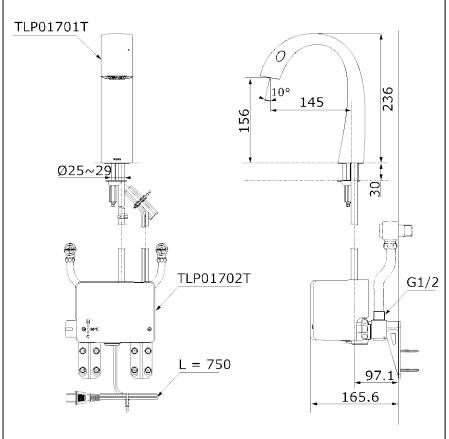

# **S**pecifications

Water Pressure: 0.05 MPa - 1.0 MPa Power Source : AC100 - 240V Color

TLP01701T : Polished Chrome

TLP01701T#BN : Brushed Nickel

Parts description

• TLP01702T : Function unit

### **Drawing:**

TOTO (THAILAND) CO., LTD Bangkok Office : G Tower Grand Rama 9,12th Floor, South Wing, 9 Rama IX Road,Huaykwang Sub-district,Huaykwang District, Bangkok. 10310 Thailand Tel : +(66)2-117-9520(AUTO) Fax : +(66)2-117-9527