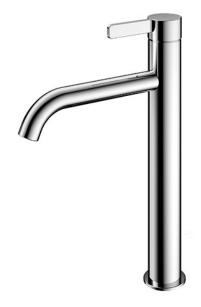

### **FAUCETS**

TLG11306T

#### GF Series Single Lever Lavatory Faucet (w/o Pop-up Waste)