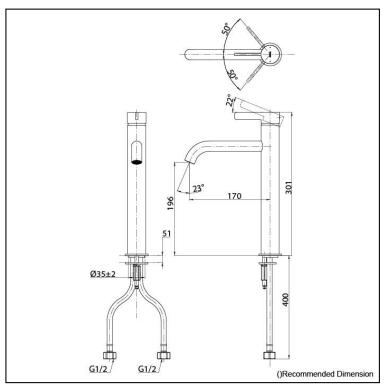

## Parts description

 TLG11306T Single Lever Lavatory Faucet (w/o Pop-up Waste)

Please consult a TOTO representative for

TOTO (THAILAND) CO.,LTD