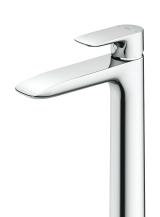

#### TLG04308T

GA Series Single Lever Lavatory Faucet (Tall Vessel) (w/o pop-up)

# Parts Description

• TLG04308T

Single Lever Lavatory Faucet (Tall Vessel) (w/o pop-up)

Please consult a TOTO representative for details

TOTO (THAILAND) CO.,LTD

Bangkok Office: G Tower Grand Rama 9,12th Floor, South Wing, 9 Rama IX Road,Huaykwang Sub-district,Huaykwang District, Bangkok. 10310 Thailand Tel: +(66)2-117-9520(AUTO) Fax: +(66)2-117-9527