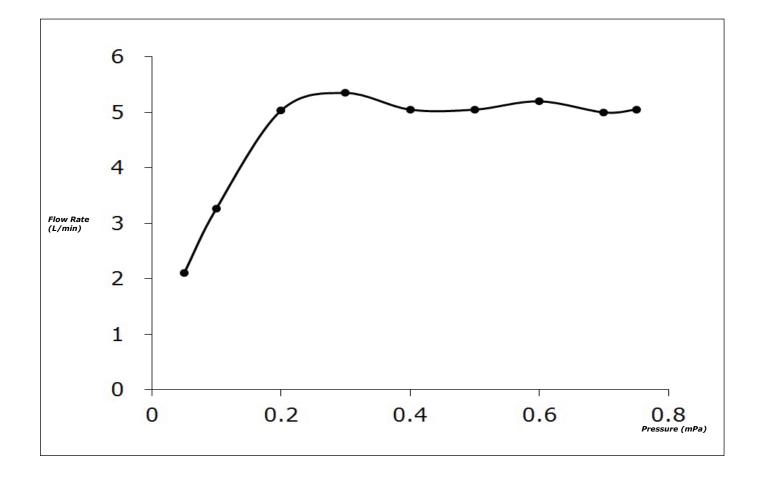

t (Tall Vessel) (w/o pop-up)



# **F**eatures

- Design Concept is Gorgeous and Advance.
- Long lasting, comfort glide mechanism for a smooth operation
- High corrosion resistance plating
- TOTO aerated water technology, ECOCAP adds air to the water to achieve full water jet with less amount of water usage.











## **S**pecifications

Finish : Chrome

Material : Brass

Water Pressure :  $0.05 \sim 1.0 \text{ Mpa}$ 

# Parts Description

• TLG04308T

Single Lever Lavatory Faucet (Tall Vessel) (w/o pop-up)

Please consult a TOTO representative for details

TOTO (THAILAND) CO.,LTD

Bangkok Office: G Tower Grand Rama 9,12th Floor, South Wing, 9 Rama IX Road,Huaykwang Sub-district,Huaykwang District, Bangkok. 10310 Thailand Tel: +(66)2-117-9520(AUTO) Fax: +(66)2-117-9527

### Flow Rate