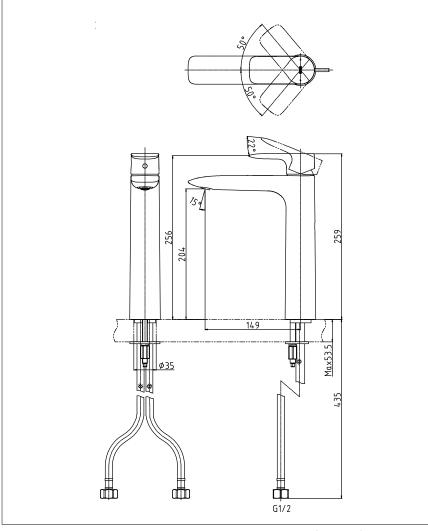

## **S**pecifications

Finish : Chrome

Material : Brass

Water Pressure :  $0.05 \sim 1.0 \text{ Mpa}$ 

# Parts Description

• TLG04308T

Single Lever Lavatory Faucet (Tall Vessel) (w/o pop-up)

Please consult a TOTO representative for details

TOTO (THAILAND) CO.,LTD

Bangkok Office: G Tower Grand Rama 9,12th Floor, South Wing, 9 Rama IX Road,Huaykwang Sub-district,Huaykwang District, Bangkok. 10310 Thailand Tel: +(66)2-117-9520(AUTO) Fax: +(66)2-117-9527