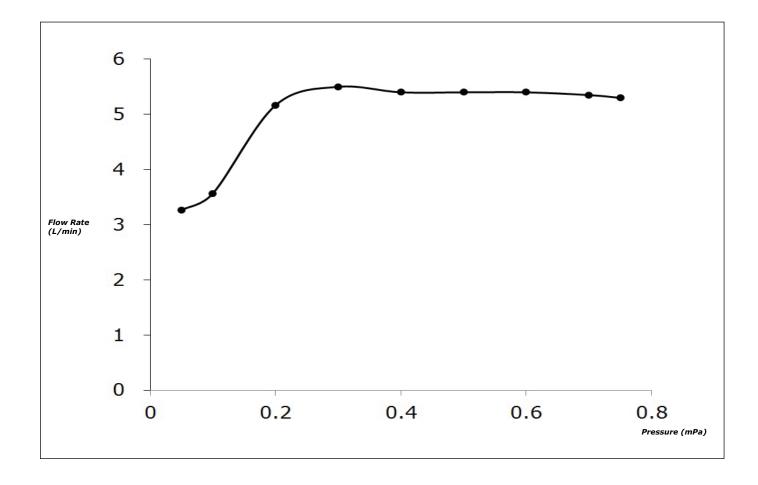

l Vessel) (w/o pop-up)



#### TLG04306T



- Design Concept is Gorgeous and Advance.
- Long lasting, comfort glide mechanism for a smooth operation
- High corrosion resistance plating
- TOTO aerated water technology, ECOCAP adds air to the water to achieve full water jet with less amount of water usage.











# **S**pecifications

Finish : Chrome

Material : Brass

Water Pressure :  $0.05 \sim 1.0 \text{ Mpa}$ 

# Parts Description

TLG04306T

Single Lever Lavatory Faucet (Semi-tall Vessel) (w/o pop-up)

Please consult a TOTO representative for details

TOTO (THAILAND) CO.,LTD

Bangkok Office: G Tower Grand Rama 9,12th Floor, South Wing, 9 Rama IX Road, Huaykwang Sub-district, Huaykwang District, Bangkok. 10310 Thailand Tel: +(66)2-117-9520(AUTO) Fax: +(66)2-117-9527

### Flow Rate