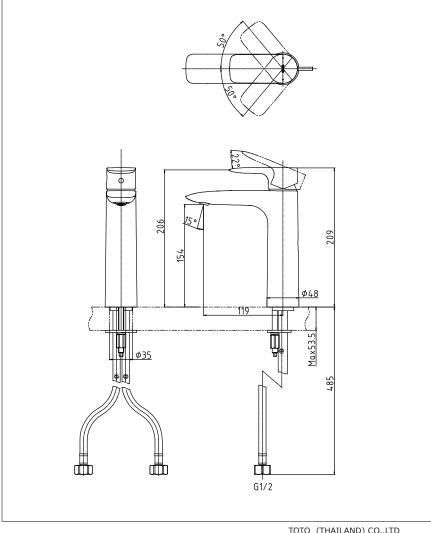

# Parts Description

TLG04306T

Single Lever Lavatory Faucet (Semi-tall Vessel) (w/o pop-up)

Please consult a TOTO representative for details

TOTO (THAILAND) CO.,LTD

Bangkok Office: G Tower Grand Rama 9,12th Floor, South Wing, 9 Rama IX Road, Huaykwang Sub-district, Huaykwang District, Bangkok. 10310 Thailand Tel: +(66)2-117-9520(AUTO) Fax: +(66)2-117-9527