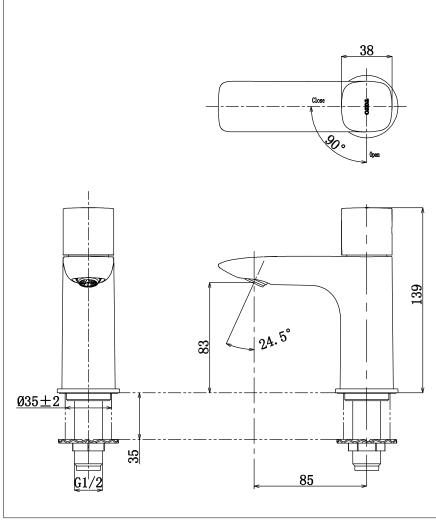

# Parts Description

TLG04101T Single Lever Lavatory Faucet (Cold Only)

Please consult a TOTO representative for details

TOTO (THAILAND) CO.,LTD

Bangkok Office: G Tower Grand Rama 9,12th Floor, South Wing, 9 Rama IX Road,Huaykwang Sub-district,Huaykwang District, Bangkok. 10310 Thailand