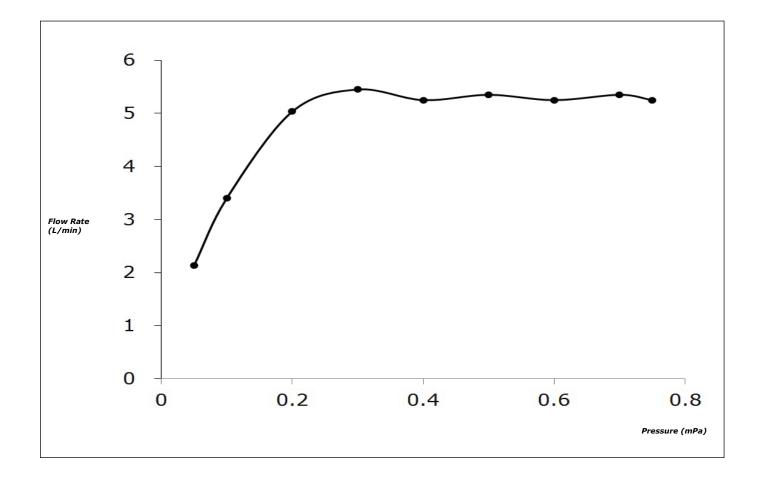

ies Single Lever Lavatory Faucet (Cold Only)



#### TLG04101T



- Design Concept is Gorgeous and Advance
- Long lasting, comfort glide mechanism for a smooth operation
- High corrosion resistance plating
- TOTO aerated water technology, ECOCAP adds air to the water to achieve full water jet with less amount of water usage.









# **S** pecifications

**Finish** : Chrome

Material : Brass

Water Pressure : 0.05 ~ 1.0 Mpa

# Parts Description

TLG04101T Single Lever Lavatory Faucet (Cold Only)

Please consult a TOTO representative for details

TOTO (THAILAND) CO.,LTD

Bangkok Office: G Tower Grand Rama 9,12th Floor, South Wing, 9 Rama IX Road,Huaykwang Sub-district,Huaykwang District, Bangkok. 10310 Thailand

Tel: +(66)2-117-9520(AUTO) Fax: +(66)2-117-9527

th.toto.com

### Flow Rate