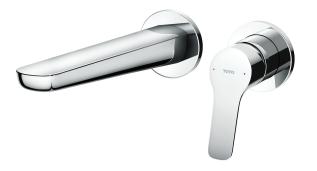

*GS Series Wall-Mount Single Lever Lavatory Faucet (Long Spout) w/o waste fitting* 

**FAUCETS** 

## TLG03308T

- Design Concept is Gorgeous and Regal
- TOTO original catridge for smooth control
- High corrosion resistance plating
- TOTO aerated water technology, ECOCAP adds air to the water to achieve full water jet with less amount of water usage.

## **S**pecifications

| Finish   | : Chrome |
|----------|----------|
| Material | : Brass  |

Water Pressure : 0.05 ~ 1.0 Mpa

 TLG03308T Wall-Mount Single Lever Lavatory Faucet (Long Spout) w/o waste fitting