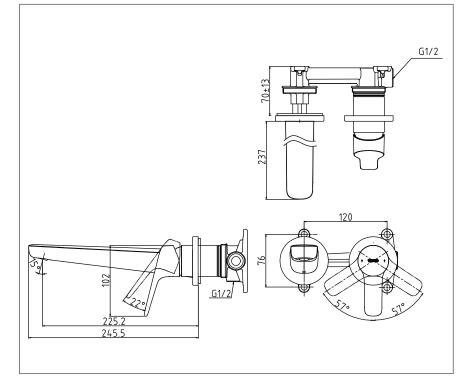

## **S**pecifications

| Finish   | : Chrome |
|----------|----------|
| Material | : Brass  |

Water Pressure : 0.05 ~ 1.0 Mpa

 TLG03308T Wall-Mount Single Lever Lavatory Faucet (Long Spout) w/o waste fitting