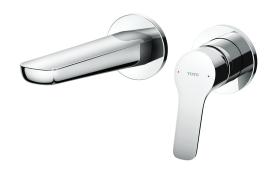

#### TLG03307T

GS Series Wall-Mount Single Lever Lavatory Faucet (Short Spout) w/o waste fitting

- Design Concept is Gorgeous and Regal
- TOTO original catridge for smooth control
- High corrosion resistance plating
- TOTO aerated water technology, ECOCAP adds air to the water to achieve full water jet with less amount of water usage.

# Parts Description

• TLG03307T

Wall-Mount Single Lever Lavatory Faucet (Short Spout) w/o waste fitting

Please consult a TOTO representative for details