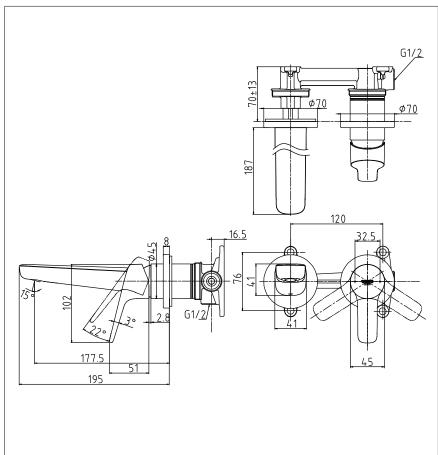

# **S**pecifications

Finish : Chrome

Material : Brass

Water Pressure : 0.05 ~ 1.0 Mpa

# Parts Description

• TLG03307T

Wall-Mount Single Lever Lavatory Faucet (Short Spout) w/o waste fitting

Please consult a TOTO representative for details