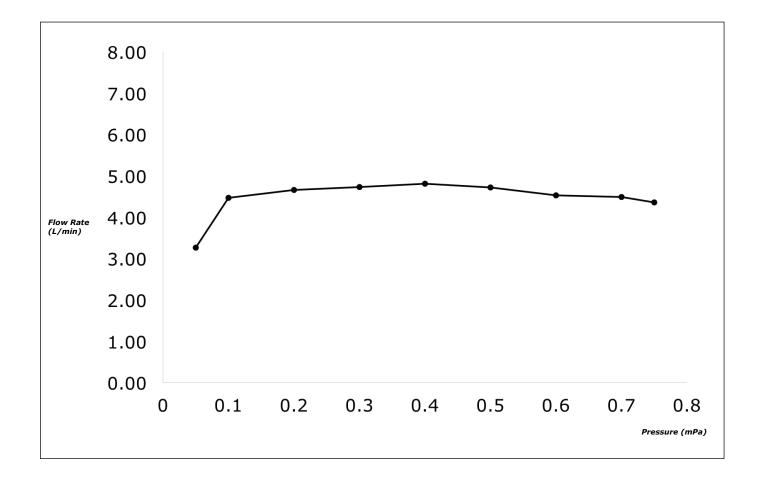

## TOTO

#### **FAUCETS**

#### TLG03307T

GS Series Wall-Mount Single Lever Lavatory Faucet (Short Spout) w/o waste fitting



- Design Concept is Gorgeous and Regal
- TOTO original catridge for smooth control
- High corrosion resistance plating
- TOTO aerated water technology, ECOCAP adds air to the water to achieve full water jet with less amount of water usage.











# **S**pecifications

Finish : Chrome

Material : Brass

Water Pressure : 0.05 ~ 1.0 Mpa

# Parts Description

• TLG03307T

Wall-Mount Single Lever Lavatory Faucet (Short Spout) w/o waste fitting

Please consult a TOTO representative for details

### Flow Rate