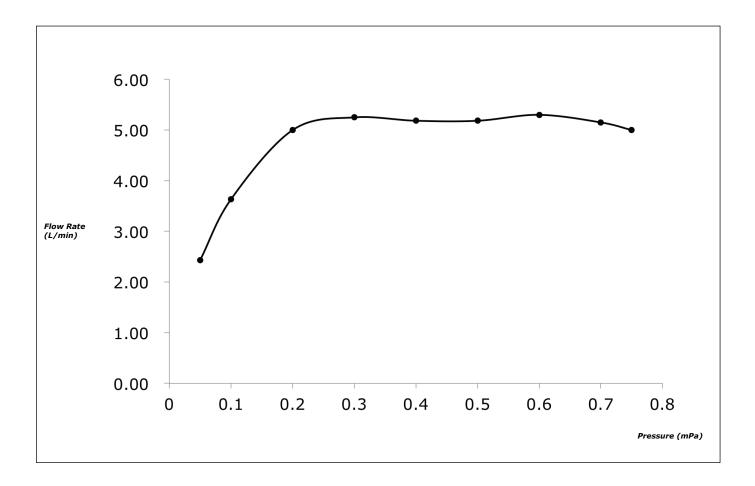

nd Regal
- Long lasting, comfort glide mechanism for a smooth operation
- High corrosion resistance plating
- TOTO aerated water technology, ECOCAP adds air to the water to achieve full water jet with less amount of water usage.



| Finish         | : Chrome         |
|----------------|------------------|
| Material       | : Brass          |
| Water Pressure | : 0.05 ~ 1.0 Mpa |



 TLG03304T Single Lever Lavatory Faucet (Semi-tall Vessel) (w/o pop-up)

Please consult a TOTO representative for details

TOTO (THAILAND) CO.,LTD

G1/2

Ø50

135

Bangkok Office : G Tower Grand Rama 9,12th Floor, South Wing, 9 Rama IX Road,Huaykwang Sub-district,Huaykwang District, Bangkok. 10310 Thailand Tel : +(66)2-117-9520(AUTO) Fax : +(66)2-117-9527

th.toto.com

233

Max53.5

80

Faucets

## Flow Rate