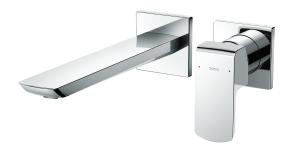

#### TLG02311T

### GR Series Wall-Mount Single Lever Lavatory Faucet (Long Spout)