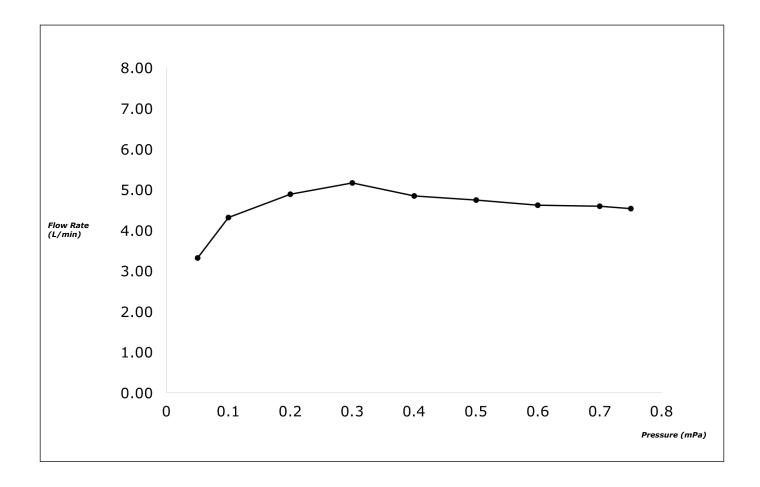

### TOTO

### **FAUCETS**

#### TLG02311T

### GR Series Wall-Mount Single Lever Lavatory Faucet (Long Spout)



# **B**eatures

- Design concept is gorgeous and regal
- TOTO original catridge for smooth control
- High corrosion resistance plating
- TOTO aerated water technology, ECOCAP adds air to the water to achieve full water jet with less amount of water usage.

# **S**pecifications

Finish : Chrome

Water Pressure : 0.05 ~ 1.0 Mpa

Material : Brass



## Parts Description

TLG02311T

Wall-Mount Single Lever Lavatory Faucet (Long Spout) w/o waste fitting

Please consult a TOTO representative for details

### Flow Rate