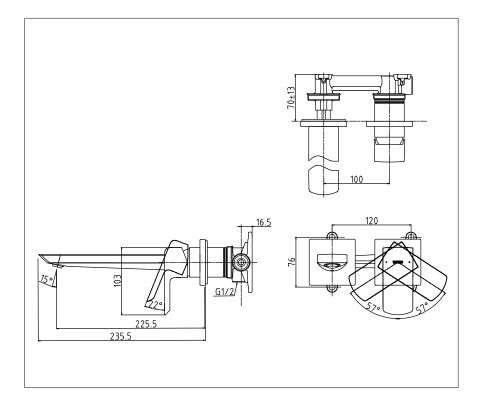

## Parts Description

TLG02311T

Wall-Mount Single Lever Lavatory Faucet (Long Spout) w/o waste fitting

Please consult a TOTO representative for details