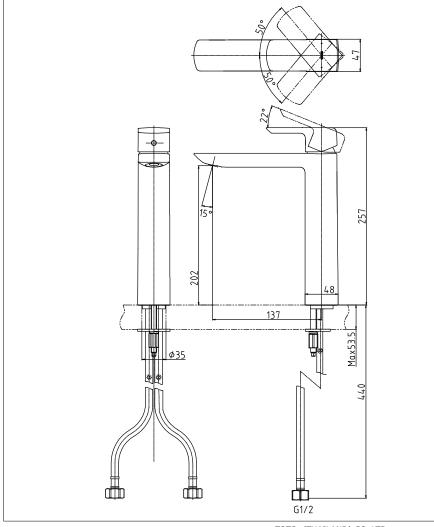

## Parts Description

TLG02308T

Single Lever Lavatory Faucet (Tall Vessel) (w/o pop-up)

Please consult a TOTO representative for details

TOTO (THAILAND) CO.,LTD

Bangkok Office: G Tower Grand Rama 9,12th Floor, South Wing, 9 Rama IX Road,Huaykwang Sub-district,Huaykwang District, Bangkok. 10310 Thailand