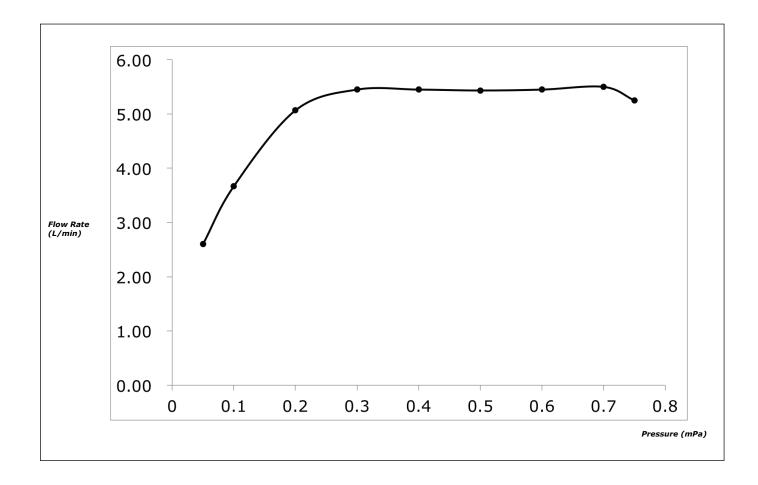

Tall Vessel) (w/o pop-up)



#### TLG02308T

# eatures

- Design Concept is Gorgeous and Regal
- Long lasting, comfort glide mechanism for a smooth operation
- High corrosion resistance plating
- TOTO aerated water technology, ECOCAP adds air to the water to achieve full water jet with less amount of water usage.











## S pecifications

Finish : Chrome

Material : Brass

Water Pressure : 0.05 ~ 1.0 Mpa

## Parts Description

TLG02308T

Single Lever Lavatory Faucet (Tall Vessel) (w/o pop-up)

Please consult a TOTO representative for details

TOTO (THAILAND) CO.,LTD

Bangkok Office: G Tower Grand Rama 9,12th Floor, South Wing, 9 Rama IX Road,Huaykwang Sub-district,Huaykwang District, Bangkok. 10310 Thailand

Tel: +(66)2-117-9520(AUTO) Fax: +(66)2-117-9527

th.toto.com

### Flow Rate