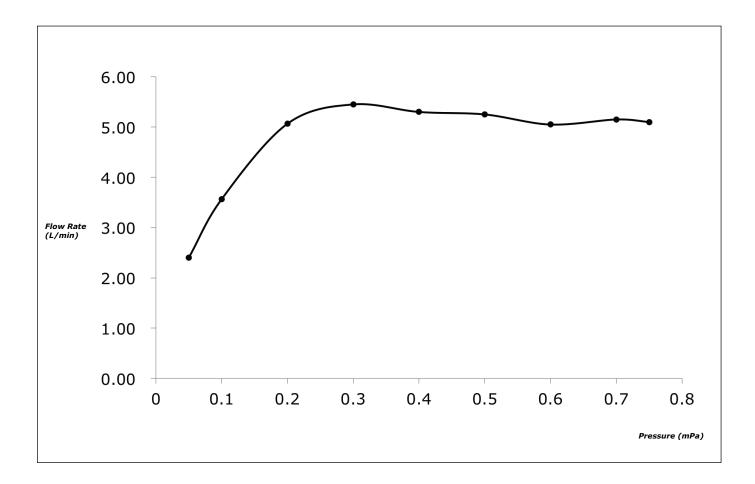

ing, comfort glide mechanism for a smooth operation
- High corrosion resistance plating
- TOTO aerated water technology, ECOCAP adds air to the water to achieve full water jet with less amount of water usage.



| Finish   | : Chrome |
|----------|----------|
| Material | : Brass  |

Water Pressure : 0.05 ~ 1.0 Mpa



 TLG02306T Single Lever Lavatory Faucet (Semi-tall Vessel) w/o pop-up

*Please consult a TOTO representative for details* 

TOTO (THAILAND) CO., LTD

Bangkok Office : G Tower Grand Rama 9,12th Floor, South Wing, 9 Rama IX Road,Huaykwang Sub-district,Huaykwang District, Bangkok. 10310 Thailand Tel : +(66)2-117-9520(AUTO) Fax : +(66)2-117-9527 th.toto.com

All rights reserved by TOTO company. Specifications and size are subject to change without notice.

Faucets

## Flow Rate