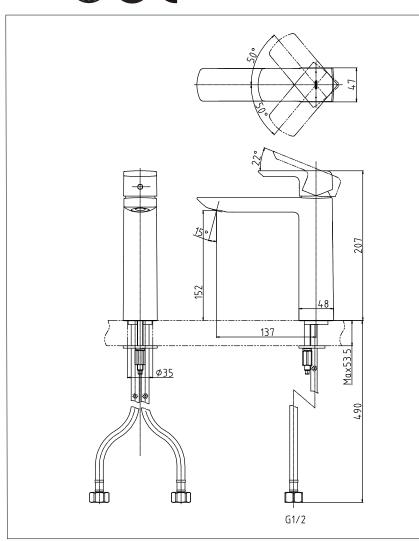

| Finish   | : Chrome |
|----------|----------|
| Material | : Brass  |

Water Pressure : 0.05 ~ 1.0 Mpa

 TLG02306T Single Lever Lavatory Faucet (Semi-tall Vessel) w/o pop-up

*Please consult a TOTO representative for details* 